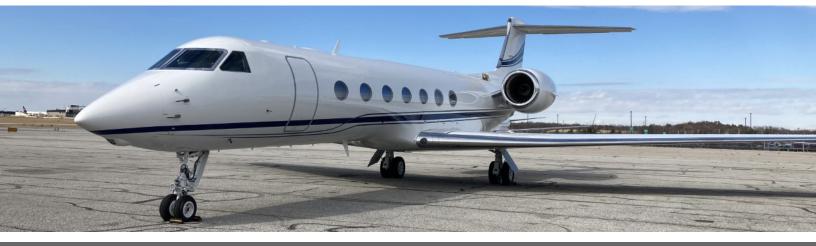

## **GULFSTREAM G550**

**PERFORMANCE**: Range (statute miles): 7900 - Cruising Speed (mph): 500 **SPECIFICATIONS**: Cabin Height: 6.2 ft, Width: 7.3 ft, Length: 50 ft - Baggage: 226 cu. ft **For more information, please visit solairus.aero/fleet/gulfstream-g550-ttn-based** 