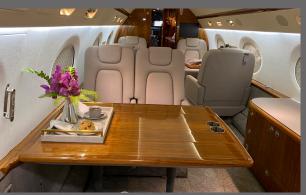

## **INTERIOR FEATURES**

- Seats 8 passengers
- Sleeps 7 passengers
- DVD Player / CD Player / Airshow
- Flight Phone / 110V Outlets
- Full Forward Galley
- Convection Oven / Microwave
- Espresso Machine
- Forward and Aft Lavatories