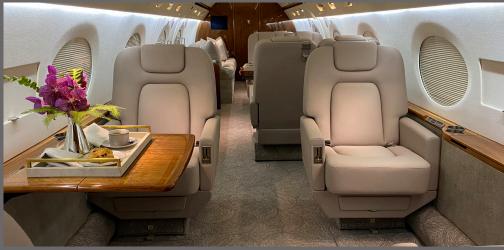

## **INTERIOR FEATURES**

- Seats 8 passengers
- Sleeps 7 passengers
- DVD Player / CD Player / Airshow
- Flight Phone / 110V Outlets
- Full Forward Galley
- Convection Oven / Microwave
- Espresso Machine
- Forward and Aft Lavatories