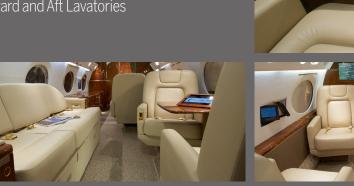

## **FEATURES**

- Seats 10 passengers
- Sleeps 6 passengers
- DVD Player / CD Player / Airshow
- Flight Phone / 110V Outlets
- Full Aft Galley
- Convection Oven / Microwave
- Coffee Maker
- Forward and Aft Lavatories