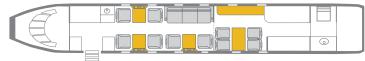

## **FEATURES**

- Seats 10 passengers
- Sleeps 6 passengers
- DVD Player / CD Player / Airshow
- Flight Phone / 110V Outlets
- Full Aft Galley
- Convection Oven / Microwave
- Coffee Maker
- Forward and Aft Lavatories