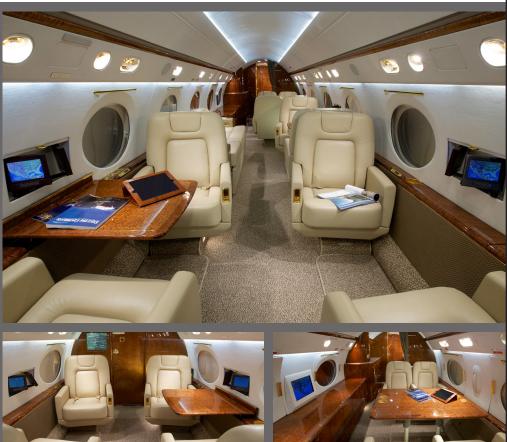

## **GULFSTREAM G400**

## **FEATURES**

- Seats 10 passengers
- Sleeps 6 passengers
- DVD Player / CD Player / Airshow
- Flight Phone / 110V Outlets
- Full Aft Galley
- Convection Oven / Microwave
- Coffee Maker
- Forward and Aft Lavatories