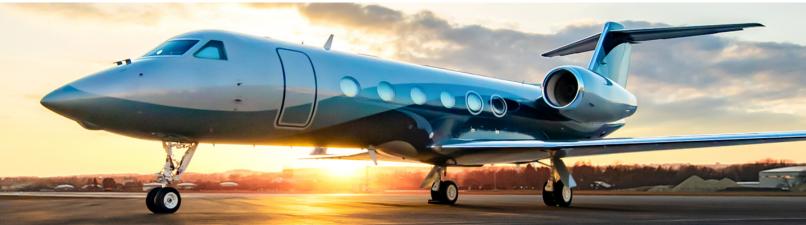

## **GULFSTREAM G450**

**PERFORMANCE**<sup>\*</sup>: Range (statute miles): 5000 - Cruising Speed (mph): 548 **SPECIFICATIONS**: Cabin Height: 6.2 ft, Width: 7.3 ft, Length: 45.1 ft - Baggage: 169 cu. ft **For more information, visit solairus.aero/fleet/gulfstream-g450-LA-Area** 