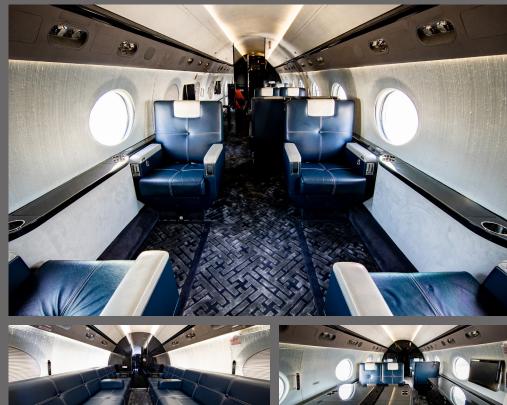

## FREE DOMESTIC L5 GOGO WIFI ONBOARD FEATURES

- Seats 10 passengers
- Sleeps 6 passengers
- Blu Ray Player / CD Player / Airshow
- Flight Phone / 110V Outlets
- Full Forward Galley
- Convection Oven / Microwave / Toaster
- Espresso Machine / Coffee Maker
- Forward and Aft Lavatories