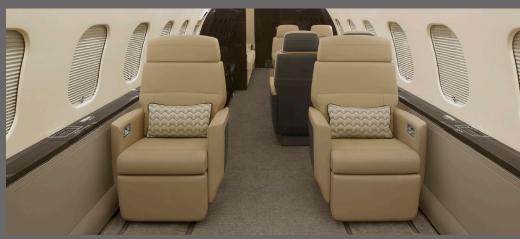

## **INTERIOR FEATURES**

- Seats 12 passengers
- Sleeps 5 passengers
- Blue Ray / CD Player / Airshow
- Flight Phone / 110V Outlets
- Full Forward Galley
- Oven / Microwave
- Espresso Machine

**PERFORMANCE** Range (statute miles): 6,900 - Cruising Speed (mph): 560 **SPECIFICATIONS:** Cabin Height: 6.3 ft, Width: 8.2 ft, Length: 48.4 ft - Baggage: Interior: 195 cu. ft