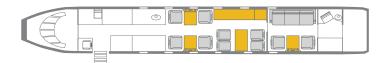

## **INTERIOR FEATURES**

- Seats 12 passengers
- Sleeps 5 passengers
- Blue Ray / CD Player / Airshow
- Flight Phone / 110V Outlets
- Full Forward Galley
- Oven / Microwave
- Espresso Machine

**PERFORMANCE** Range (statute miles): 6,900 - Cruising Speed (mph): 560 **SPECIFICATIONS:** Cabin Height: 6.3 ft, Width: 8.2 ft, Length: 48.4 ft - Baggage: Interior: 195 cu. ft