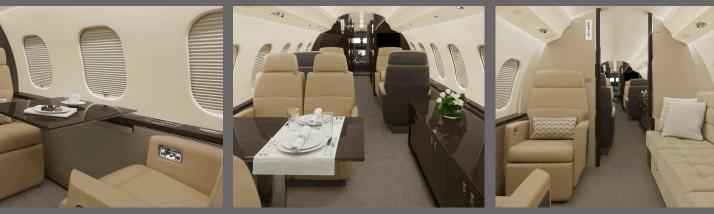

## **INTERIOR FEATURES**

- Seats 12 passengers
- Sleeps 5 passengers
- Blue Ray / CD Player / Airshow
- Flight Phone / 110V Outlets
- Full Forward Galley
- Oven / Microwave
- Espresso Machine

**PERFORMANCE** Range (statute miles): 6,900 - Cruising Speed (mph): 560 **SPECIFICATIONS:** Cabin Height: 6.3 ft, Width: 8.2 ft, Length: 48.4 ft - Baggage: Interior: 195 cu. ft