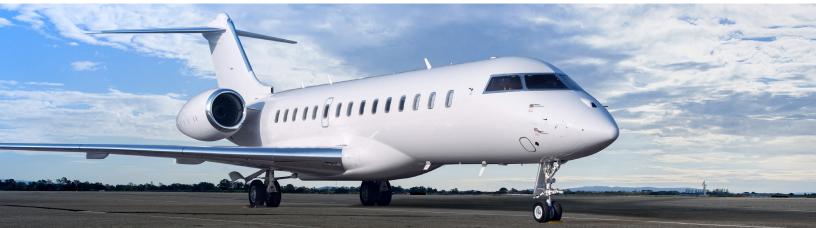

## GLOBAL 6000

## **INTERIOR FEATURES**

- Seats 12 passengers
- Sleeps 5 passengers
- Blue Ray / CD Player / Airshow
- Flight Phone / 110V Outlets
- Full Forward Galley
- Oven / Microwave
- Espresso Machine

**PERFORMANCE** Range (statute miles): 6,900 - Cruising Speed (mph): 560 **SPECIFICATIONS:** Cabin Height: 6.3 ft, Width: 8.2 ft, Length: 48.4 ft - Baggage: Interior: 195 cu. ft