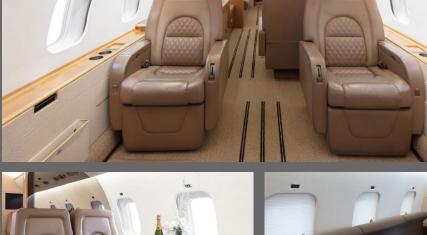

## **INTERIOR FEATURES**

- Seats 8 passengers
- Sleeps 5 passengers
- DVD Player / CD Player / Airshow
- Flight Phone / 110V Outlets
- Full Forward Galley
- Oven / Microwave / Skillet
- Espresso Machine
- Forward and Aft Lavatories