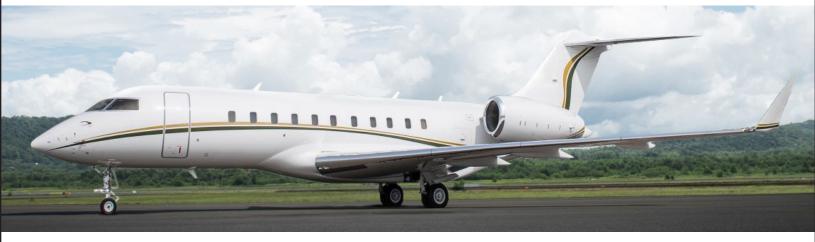

## **GLOBAL 5000**

**PERFORMANCE**: Range (statute miles): 5,700 - Cruising Speed (mph): 562 **SPECIFICATIONS**: Cabin Height: 6.3 ft, Width: 8.2 ft, Length: 42.0 ft - Baggage: Interior: 195 cu. ft **For more information, please visit solairus.aero/fleet/stratford-global-5000** 