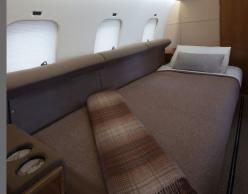

## **INTERIOR FEATURES**

- Seats 8 passengers
- Sleeps 5 passengers
- DVD Player / CD Player / Airshow
- Flight Phone / 110V Outlets
- Full Forward Galley
- Oven / Microwave / Skillet
- Espresso Machine
- Forward and Aft Lavatories