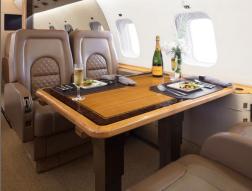

## **INTERIOR FEATURES**

- Seats 8 passengers
- Sleeps 5 passengers
- DVD Player / CD Player / Airshow
- Flight Phone / 110V Outlets
- Full Forward Galley
- Oven / Microwave / Skillet
- Espresso Machine
- Forward and Aft Lavatories