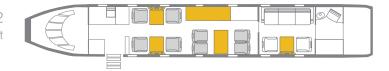

## **INTERIOR FEATURES**

- Seats 8 passengers
- Sleeps 5 passengers
- DVD Player / CD Player / Airshow
- Flight Phone / 110V Outlets
- Full Forward Galley
- Oven / Microwave / Skillet
- Espresso Machine
- Forward and Aft Lavatories

**PERFORMANCE**: Range (statute miles): 5,700 - Cruising Speed (mph): 562 **SPECIFICATIONS**: Cabin Height: 6.3 ft, Width: 8.2 ft, Length: 42.0 ft - Baggage: Interior: 195 cu. ft **For more information, please visit solairus.aero/fleet/stratford-global-5000** 