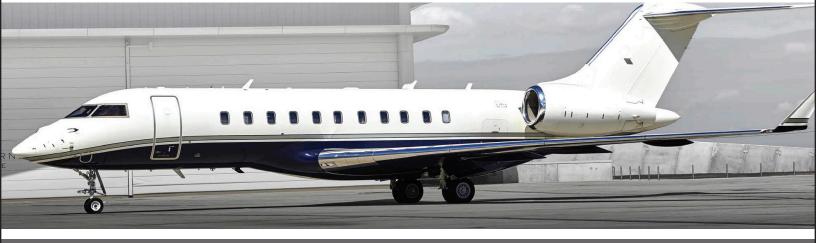

## **GLOBAL 5000**

## **INTERIOR FEATURES**

- Seats 13 passengers
- Sleeps 6 passengers
- Blu Ray Player / Airshow
- Flight Phone / 110V Outlets
- iPod Dock Available
- Full Forward Galley

**PERFORMANCE**\*: Range (statute miles): 5,700 - Cruising Speed (mph): 562 **SPECIFICATIONS**: Cabin Height: 6.3 ft, Width: 8.2 ft, Length: 42.0 ft - Baggage: Interior: 195 cu. ft **For more information, please visit solairus.aero/fleet/oakland-global-5000** 