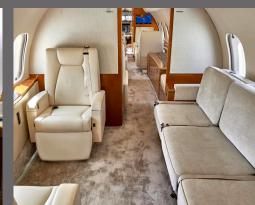

## **INTERIOR FEATURES**

- Seats 13 passengers
- Sleeps 6 passengers
- Blu Ray Player / Airshow
- Flight Phone / 110V Outlets
- iPod Dock Available
- Full Forward Galley

**PERFORMANCE**\*: Range (statute miles): 5,700 - Cruising Speed (mph): 562 **SPECIFICATIONS**: Cabin Height: 6.3 ft, Width: 8.2 ft, Length: 42.0 ft - Baggage: Interior: 195 cu. ft **For more information, please visit solairus.aero/fleet/oakland-global-5000** 