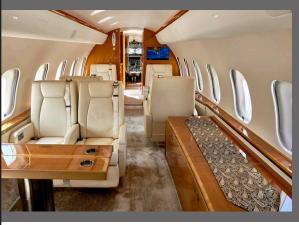

## **INTERIOR FEATURES**

- Seats 13 passengers
- Sleeps 6 passengers
- Blu Ray Player / Airshow
- Flight Phone / 110V Outlets
- iPod Dock Available
- Full Forward Galley

**PERFORMANCE**\*: Range (statute miles): 5,700 - Cruising Speed (mph): 562 **SPECIFICATIONS**: Cabin Height: 6.3 ft, Width: 8.2 ft, Length: 42.0 ft - Baggage: Interior: 195 cu. ft **For more information, please visit solairus.aero/fleet/oakland-global-5000** 