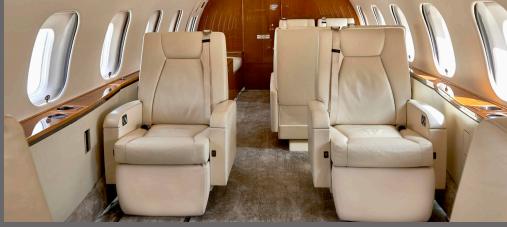

## **INTERIOR FEATURES**

- Seats 13 passengers
- Sleeps 6 passengers
- Blu Ray Player / Airshow
- Flight Phone / 110V Outlets
- iPod Dock Available
- Full Forward Galley

**PERFORMANCE**\*: Range (statute miles): 5,700 - Cruising Speed (mph): 562 **SPECIFICATIONS**: Cabin Height: 6.3 ft, Width: 8.2 ft, Length: 42.0 ft - Baggage: Interior: 195 cu. ft **For more information, please visit solairus.aero/fleet/oakland-global-5000** 