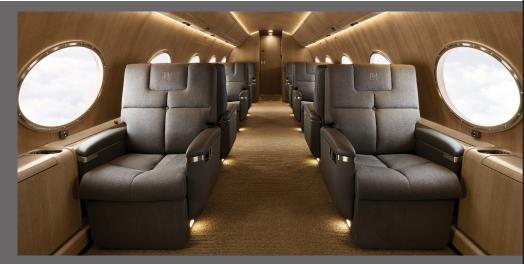

## FREE KA BAND WIFI, DOMESTIC & INTERNATIONAL INTERIOR FEATURES

Seats 12 passengers Sleeps 6 passengers Flight Phone / 110V Outlets Full Aft Galley Oven/Microwave/Skillet Espresso Machine Forward and Aft Lavatories