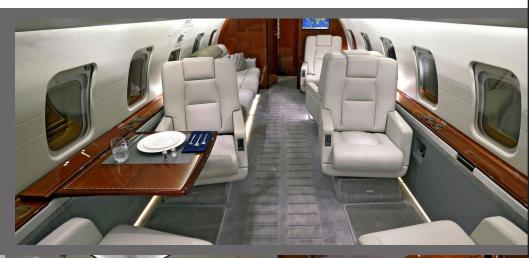

### **INTERIOR FEATURES**

- Seats 10 passengers
- Sleeps 4 passengers
- iPod Docking Station
- Flight Phone / 110V Outlets
- Full Forward Galley
- Convection Oven / Microwave
- Coffee Maker

**PERFORMANCE**<sup>\*</sup>: Range (statute miles): 4500 - Cruising Speed (mph): 530 **SPECIFICATIONS**: Cabin Height: 6.1 ft, Width: 8.2 ft, Length: 28.3 ft - Baggage: 115 cu. ft **For more information, please visit** <u>solairus.aero/fleet/challenger-604-sat</u>