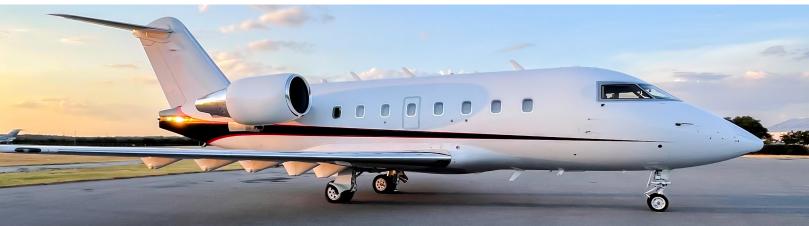

# **CHALLENGER 604**





## FREE DOMESTIC GOGO WIFI

### **INTERIOR FEATURES**

- Seats 10 passengers
- Sleeps 4 passengers
- iPod Docking Station
- Flight Phone / 110V Outlets
- Full Forward Galley
- Convection Oven / Microwave
- Coffee Maker







**PERFORMANCE**<sup>\*</sup>: Range (statute miles): 4500 - Cruising Speed (mph): 530 **SPECIFICATIONS**: Cabin Height: 6.1 ft, Width: 8.2 ft, Length: 28.3 ft - Baggage: 115 cu. ft **For more information, please visit** <u>solairus.aero/fleet/challenger-604-sat</u>

#### CONTACT SOLAIRUS TODAY TO BOOK YOUR NEXT CHARTER FLIGHT 800.359.7861 - CHARTER@SOLAIRUS.AERO - WWW.SOLAIRUS.AERO



\*Performance shown is typical and may vary with location, itinerary, schedule and passenger requirements. Solairus Aviation flights are operated under Sunset Aviation LLC certificate