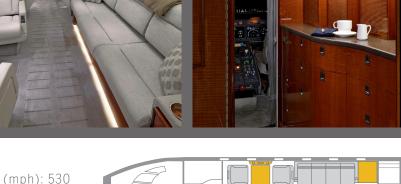

### **INTERIOR FEATURES**

- Seats 10 passengers
- Sleeps 4 passengers
- iPod Docking Station
- Flight Phone / 110V Outlets
- Full Forward Galley
- Convection Oven / Microwave
- Coffee Maker

**PERFORMANCE**<sup>\*</sup>: Range (statute miles): 4500 - Cruising Speed (mph): 530 **SPECIFICATIONS**: Cabin Height: 6.1 ft, Width: 8.2 ft, Length: 28.3 ft - Baggage: 115 cu. ft **For more information, please visit** <u>solairus.aero/fleet/challenger-604-sat</u>