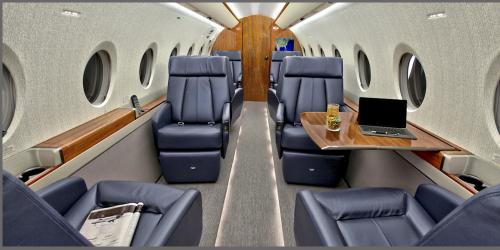

## **INTERIOR FEATURES**

- Seats 8 passengers
- Sleeps 4 passengers
- Blu-Ray/DVD Player / CD Player / Airshow
- iPod Docking Station / 110V Outlets
- Full Forward Galley
- Microwave
- Aft Lavatory

**PERFORMANCE**: Range (statute miles): 4142 - Cruising Speed (mph): 528 **SPECIFICATIONS**: Cabin Height: 6.3 ft, Width: 7.2 ft, Length: 25.1 ft - Baggage: 150 cu. ft **For more information, please visit: solairus.aero/lax-gulfstream-g280** 