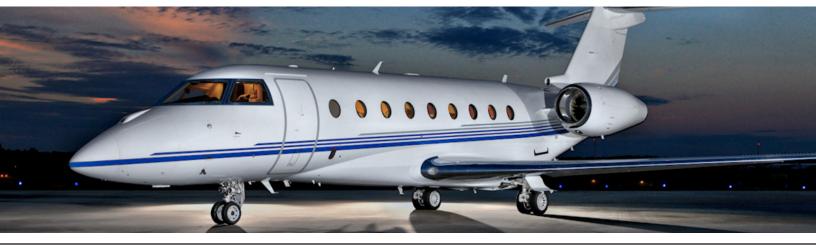

## **GULFSTREAM G280**

## **INTERIOR FEATURES**

- Seats 8 passengers
- Sleeps 4 passengers
- Blu-Ray/DVD Player / CD Player / Airshow
- iPod Docking Station / 110V Outlets
- Full Forward Galley
- Microwave
- Aft Lavatory

**PERFORMANCE**: Range (statute miles): 4142 - Cruising Speed (mph): 528 **SPECIFICATIONS**: Cabin Height: 6.3 ft, Width: 7.2 ft, Length: 25.1 ft - Baggage: 150 cu. ft **For more information, please visit: solairus.aero/lax-gulfstream-g280** 