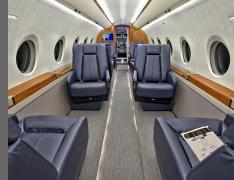

## **INTERIOR FEATURES**

- Seats 8 passengers
- Sleeps 4 passengers
- Blu-Ray/DVD Player / CD Player / Airshow
- iPod Docking Station / 110V Outlets
- Full Forward Galley
- Microwave
- Aft Lavatory

**PERFORMANCE**: Range (statute miles): 4142 - Cruising Speed (mph): 528 **SPECIFICATIONS**: Cabin Height: 6.3 ft, Width: 7.2 ft, Length: 25.1 ft - Baggage: 150 cu. ft **For more information, please visit: solairus.aero/lax-gulfstream-g280** 