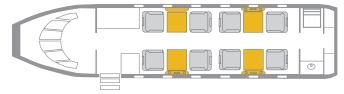

## **INTERIOR FEATURES**

- Seats 8 passengers
- Sleeps 4 passengers
- Blu-Ray/DVD Player / CD Player / Airshow
- iPod Docking Station / 110V Outlets
- Full Forward Galley
- Microwave
- Aft Lavatory

**PERFORMANCE**: Range (statute miles): 4142 - Cruising Speed (mph): 528 **SPECIFICATIONS**: Cabin Height: 6.3 ft, Width: 7.2 ft, Length: 25.1 ft - Baggage: 150 cu. ft **For more information, please visit: solairus.aero/lax-gulfstream-g280** 