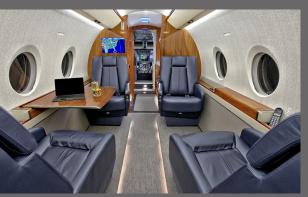

## **INTERIOR FEATURES**

- Seats 8 passengers
- Sleeps 4 passengers
- Blu-Ray/DVD Player / CD Player / Airshow
- iPod Docking Station / 110V Outlets
- Full Forward Galley
- Microwave
- Aft Lavatory

**PERFORMANCE**: Range (statute miles): 4142 - Cruising Speed (mph): 528 **SPECIFICATIONS**: Cabin Height: 6.3 ft, Width: 7.2 ft, Length: 25.1 ft - Baggage: 150 cu. ft **For more information, please visit: solairus.aero/lax-gulfstream-g280** 