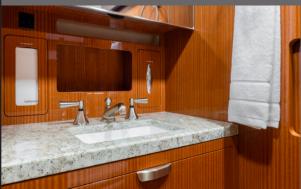

## INTERIOR FEATURES

Seats 11 passengers
Sleeps 5 passengers
DVD Player / CD Player / Airshow
iPod Docking Station
Flight Phone / 110V Outlets
Full Forward Galley
Convection Oven / Microwave
Coffee Maker / Hot Water Kettle
Forward and Aft Lavatories