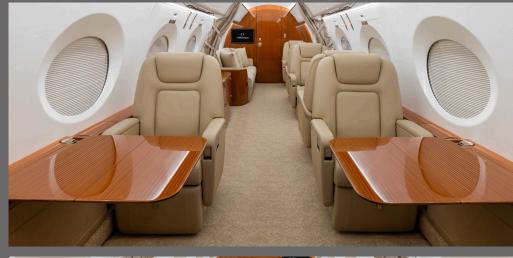

## INTERIOR FEATURES

Seats 11 passengers
Sleeps 5 passengers
DVD Player / CD Player / Airshow
iPod Docking Station
Flight Phone / 110V Outlets
Full Forward Galley
Convection Oven / Microwave
Coffee Maker / Hot Water Kettle
Forward and Aft Lavatories