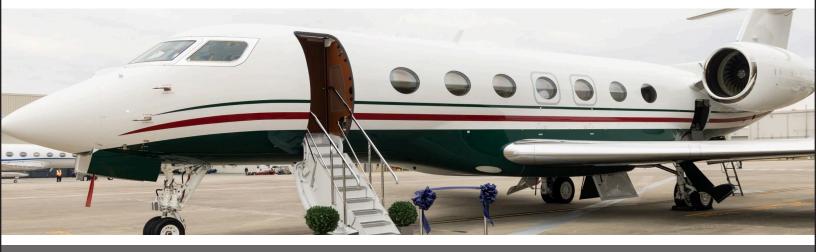

## **GULFSTREAM G500**

**PERFORMANCE\***: Range (statute miles): 6674 - Cruising Speed (mph): 709 **SPECIFICATIONS**: Cabin Height: 6.2 ft, Width: 7.7 ft, Length: 47.7 ft - Baggage: 175 cu. ft