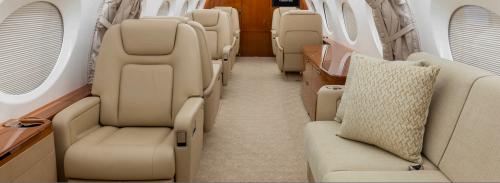

## INTERIOR FEATURES

Seats 11 passengers
Sleeps 5 passengers
DVD Player / CD Player / Airshow
iPod Docking Station
Flight Phone / 110V Outlets
Full Forward Galley
Convection Oven / Microwave
Coffee Maker / Hot Water Kettle
Forward and Aft Lavatories