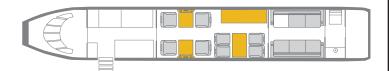

## INTERIOR FEATURES

- Seats 10 passengers, Sleeps 6
- Blu-Ray / Airshow, iPod Docking Station
- Flight Phone / 110V Outlets
- Full Forward Galley
- Convection Oven / Microwave
- Espresso Machine
- Forward and Aft Lavatories