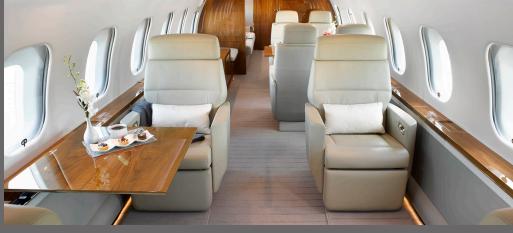

## INTERIOR FEATURES

- Seats 10 passengers, Sleeps 6
- Blu-Ray / Airshow, iPod Docking Station
- Flight Phone / 110V Outlets
- Full Forward Galley
- Convection Oven / Microwave
- Espresso Machine
- Forward and Aft Lavatories