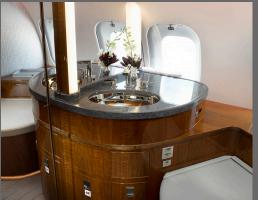

## INTERIOR FEATURES

- Seats 10 passengers, Sleeps 6
- Blu-Ray / Airshow, iPod Docking Station
- Flight Phone / 110V Outlets
- Full Forward Galley
- Convection Oven / Microwave
- Espresso Machine
- Forward and Aft Lavatories