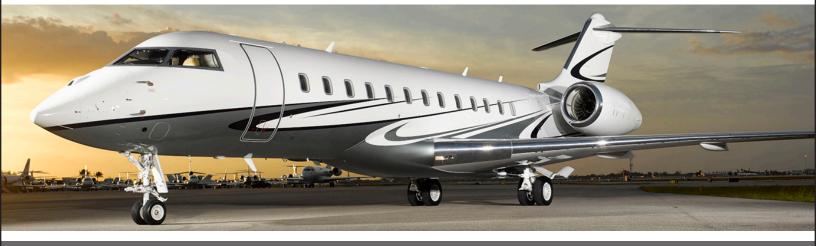

## **GLOBAL 6000**

**PERFORMANCE**\*: Range (statute miles): 6,900 - Cruising Speed (mph): 560 **SPECIFICATIONS**: Cabin Height: 6.3 ft, Width: 8.2 ft, Length: 48.4 ft - Baggage: Interior: 195 cu. ft