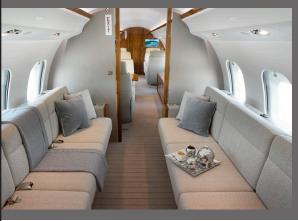

## INTERIOR FEATURES

- Seats 10 passengers, Sleeps 6
- Blu-Ray / Airshow, iPod Docking Station
- Flight Phone / 110V Outlets
- Full Forward Galley
- Convection Oven / Microwave
- Espresso Machine
- Forward and Aft Lavatories