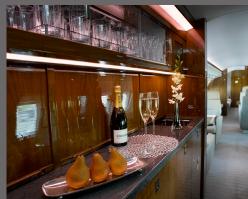

## INTERIOR FEATURES

- Seats 10 passengers, Sleeps 6
- Blu-Ray / Airshow, iPod Docking Station
- Flight Phone / 110V Outlets
- Full Forward Galley
- Convection Oven / Microwave
- Espresso Machine
- Forward and Aft Lavatories