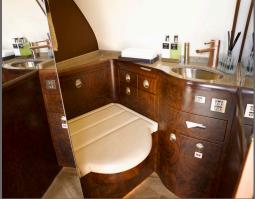

## **INTERIOR FEATURES**

- Seats 15 passengers
- Sleeps 6 passengers
- DVD Player / CD Player / Airshow
- Flight Phone / 110V Outlets
- Full Forward Gallev
- Convection Oven / Microwave
- Espresso Machine
- Forward and Aft Lavatories