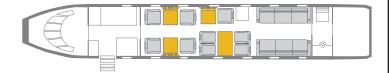

## **INTERIOR FEATURES**

- Seats 15 passengers
- Sleeps 6 passengers
- DVD Player / CD Player / Airshow
- Flight Phone / 110V Outlets
- Full Forward Gallev
- Convection Oven / Microwave
- Espresso Machine
- Forward and Aft Lavatories