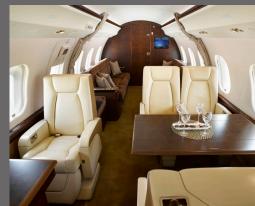

## **INTERIOR FEATURES**

- Seats 15 passengers
- Sleeps 6 passengers
- DVD Player / CD Player / Airshow
- Flight Phone / 110V Outlets
- Full Forward Gallev
- Convection Oven / Microwave
- Espresso Machine
- Forward and Aft Lavatories