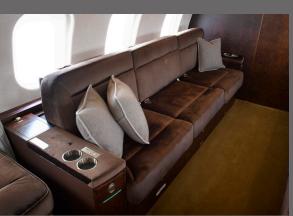

## **INTERIOR FEATURES**

- Seats 15 passengers
- Sleeps 6 passengers
- DVD Player / CD Player / Airshow
- Flight Phone / 110V Outlets
- Full Forward Gallev
- Convection Oven / Microwave
- Espresso Machine
- Forward and Aft Lavatories