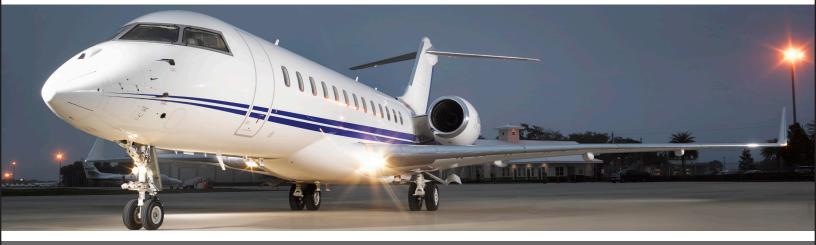

## **GLOBAL EXPRESS XRS**

**PERFORMANCE**: Range (statute miles): 6700 - Cruising Speed (mph): 575 **SPECIFICATIONS**: Cabin Height: 6.3 ft, Width: 8.2 ft, Length: 48.4 ft - Baggage: Interior: 195 cu. ft