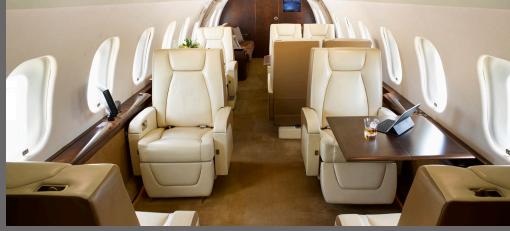

## **INTERIOR FEATURES**

- Seats 15 passengers
- Sleeps 6 passengers
- DVD Player / CD Player / Airshow
- Flight Phone / 110V Outlets
- Full Forward Gallev
- Convection Oven / Microwave
- Espresso Machine
- Forward and Aft Lavatories