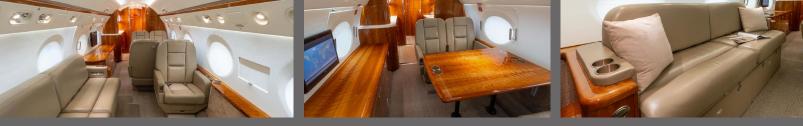

## **FEATURES**

- Seats 12 Passengers
- Sleeps 4 Passengers
- Airshow/ HDMI input ports
- Flight Phone / 110V Outlets
- Full Aft Galley
- Oven / Microwave / Toaster
- Forward and Aft Lavatories

**PERFORMANCE**<sup>\*</sup>: Range (statute miles): 5000 - Cruising Speed (mph): 480 **SPECIFICATIONS**: Cabin Height: 6.2 ft, Width: 7.3 ft, Length: 45.1 ft - Baggage: 169 cu. ft