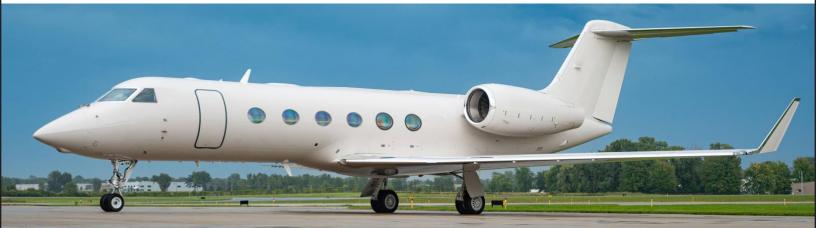

## **GULFSTREAM G450**

## **FEATURES**

- Seats 12 Passengers
- Sleeps 4 Passengers
- Airshow/ HDMI input ports
- Flight Phone / 110V Outlets
- Full Aft Galley
- Oven / Microwave / Toaster
- Forward and Aft Lavatories

**PERFORMANCE**<sup>\*</sup>: Range (statute miles): 5000 - Cruising Speed (mph): 480 **SPECIFICATIONS**: Cabin Height: 6.2 ft, Width: 7.3 ft, Length: 45.1 ft - Baggage: 169 cu. ft