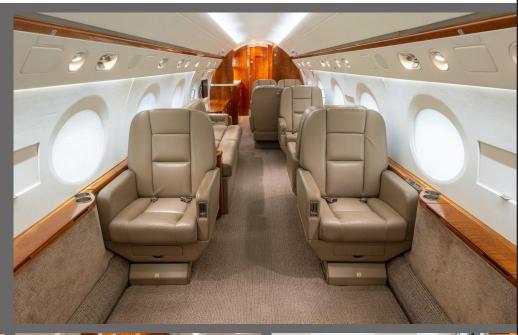

## **FEATURES**

- Seats 12 Passengers
- Sleeps 4 Passengers
- Airshow/ HDMI input ports
- Flight Phone / 110V Outlets
- Full Aft Galley
- Oven / Microwave / Toaster
- Forward and Aft Lavatories

**PERFORMANCE**<sup>\*</sup>: Range (statute miles): 5000 - Cruising Speed (mph): 480 **SPECIFICATIONS**: Cabin Height: 6.2 ft, Width: 7.3 ft, Length: 45.1 ft - Baggage: 169 cu. ft