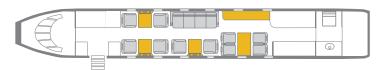

## **FEATURES**

- Seats 12 Passengers
- Sleeps 4 Passengers
- Airshow/ HDMI input ports
- Flight Phone / 110V Outlets
- Full Aft Galley
- Oven / Microwave / Toaster
- Forward and Aft Lavatories

**PERFORMANCE**<sup>\*</sup>: Range (statute miles): 5000 - Cruising Speed (mph): 480 **SPECIFICATIONS**: Cabin Height: 6.2 ft, Width: 7.3 ft, Length: 45.1 ft - Baggage: 169 cu. ft