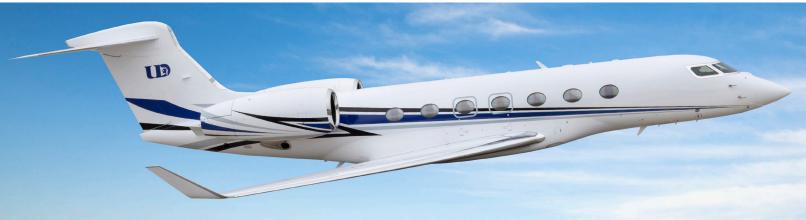

## **GULFSTREAM G500**

**PERFORMANCE**<sup>\*</sup>: Range (statute miles): 6674 - Cruising Speed (mph): 709 **SPECIFICATIONS**: Cabin Height: 6.2 ft, Width: 7.7 ft, Length: 47.7 ft - Baggage: 175 cu. ft