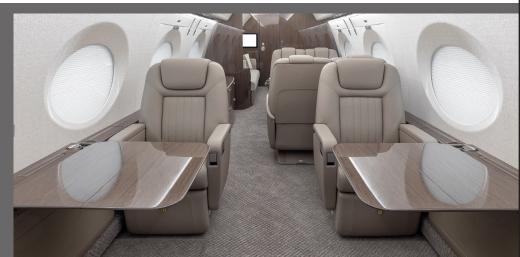

## **INTERIOR FEATURES**

Seats 13 passengers, sleeps 4 TV/VCR / SAT TV / Airshow iPod Docking Station Flight Phone / 110V Outlets Full Forward Galley Oven / Convection Oven / Microwave / Toaster Espresso Machine