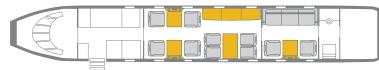

## **INTERIOR FEATURES**

Seats 13 passengers, sleeps 4 TV/VCR / SAT TV / Airshow iPod Docking Station Flight Phone / 110V Outlets Full Forward Galley Oven / Convection Oven / Microwave / Toaster Espresso Machine

**PERFORMANCE**<sup>\*</sup>: Range (statute miles): 6674 - Cruising Speed (mph): 709 **SPECIFICATIONS**: Cabin Height: 6.2 ft, Width: 7.7 ft, Length: 47.7 ft - Baggage: 175 cu. ft