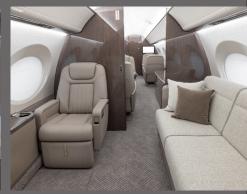

## **INTERIOR FEATURES**

Seats 13 passengers, sleeps 4 TV/VCR / SAT TV / Airshow iPod Docking Station Flight Phone / 110V Outlets Full Forward Galley Oven / Convection Oven / Microwave / Toaster Espresso Machine