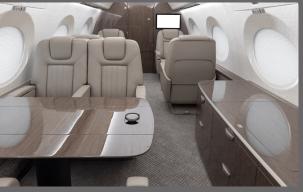

## **INTERIOR FEATURES**

Seats 13 passengers, sleeps 4 TV/VCR / SAT TV / Airshow iPod Docking Station Flight Phone / 110V Outlets Full Forward Galley Oven / Convection Oven / Microwave / Toaster Espresso Machine