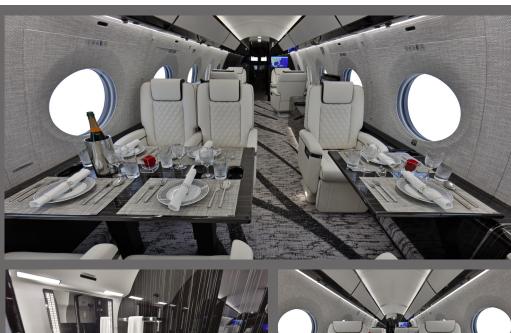

## **INTERIOR FEATURES**

Seats 16 passengers Sleeps 6 passengers DVD Player / Airshow Flight Phone / 110V Outlets Full Forward Galley Convection Oven / Microwave Coffee Maker Forward and Aft Lavatories