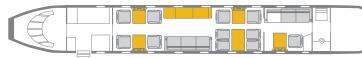

## **INTERIOR FEATURES**

Seats 16 passengers Sleeps 6 passengers DVD Player / Airshow Flight Phone / 110V Outlets Full Forward Galley Convection Oven / Microwave Coffee Maker Forward and Aft Lavatories