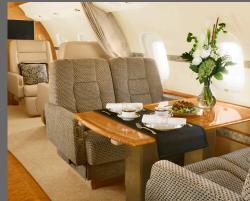

## **INTERIOR FEATURES**

- Seating for 10 Passengers, Berthing for 6
- Forward Full Service Galley
- Internal/ExternalBaggage Compartments
- DVD, CD, and Kaleidescape Movie System
- Airtext for in-flight SMS texting, cell calls and email
- Forward and Aft Lavs and Dressing Area