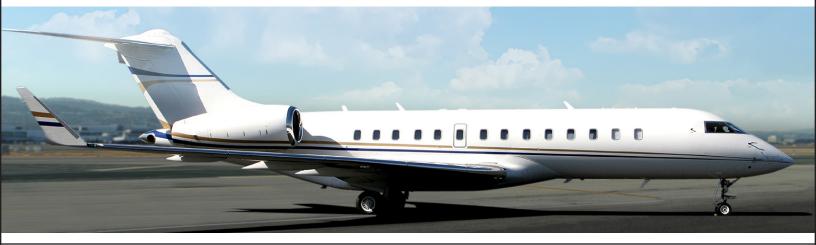

**PERFORMANCE**\*: Range (statute miles): 6700 - Cruising Speed (mph): 575 **SPECIFICATIONS**: Cabin Height: 6.3 ft, Width: 8.2 ft, Length: 48.4 ft - Baggage: Interior: 195 cu. ft **For more information, please visit solairus.aero/fleet/medford-global-express** 