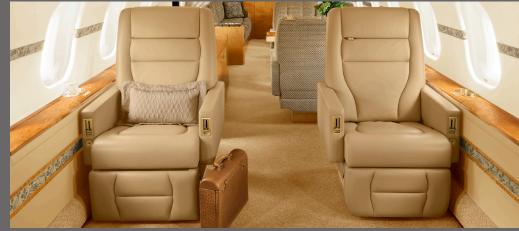

## **INTERIOR FEATURES**

- Seating for 10 Passengers, Berthing for 6
- Forward Full Service Galley
- Internal/ExternalBaggage Compartments
- DVD, CD, and Kaleidescape Movie System
- Airtext for in-flight SMS texting, cell calls and email
- Forward and Aft Lavs and Dressing Area