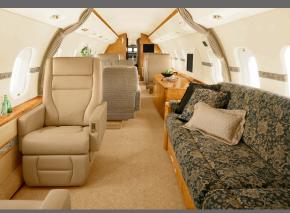

## **INTERIOR FEATURES**

- Seating for 10 Passengers, Berthing for 6
- Forward Full Service Galley
- Internal/ExternalBaggage Compartments
- DVD, CD, and Kaleidescape Movie System
- Airtext for in-flight SMS texting, cell calls and email
- Forward and Aft Lavs and Dressing Area