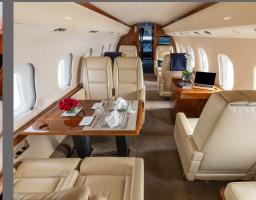

## **INTERIOR FEATURES**

- Seats 14 passengers
- Sleeps 6 passengers
- DVD Player / CD Player / Airshow
- Flight Phone / 110V Outlets
- Full Forward Gallev
- Convection Oven / Microwave / Skillet
- Espresso Machine
- Forward and Aft Lavatories