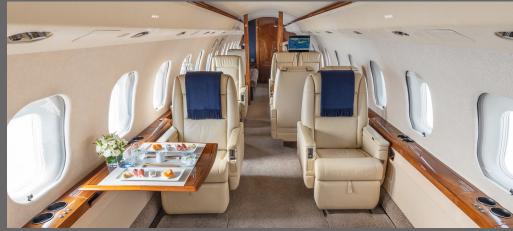

## **INTERIOR FEATURES**

- Seats 14 passengers
- Sleeps 6 passengers
- DVD Player / CD Player / Airshow
- Flight Phone / 110V Outlets
- Full Forward Gallev
- Convection Oven / Microwave / Skillet
- Espresso Machine
- Forward and Aft Lavatories