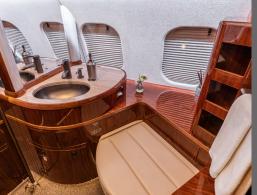

## **INTERIOR FEATURES**

- Seats 14 passengers
- Sleeps 6 passengers
- DVD Player / CD Player / Airshow
- Flight Phone / 110V Outlets
- Full Forward Gallev
- Convection Oven / Microwave / Skillet
- Espresso Machine
- Forward and Aft Lavatories