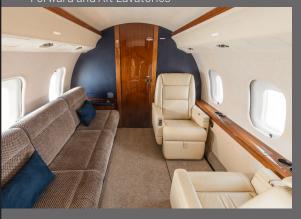

## **INTERIOR FEATURES**

- Seats 14 passengers
- Sleeps 6 passengers
- DVD Player / CD Player / Airshow
- Flight Phone / 110V Outlets
- Full Forward Gallev
- Convection Oven / Microwave / Skillet
- Espresso Machine
- Forward and Aft Lavatories