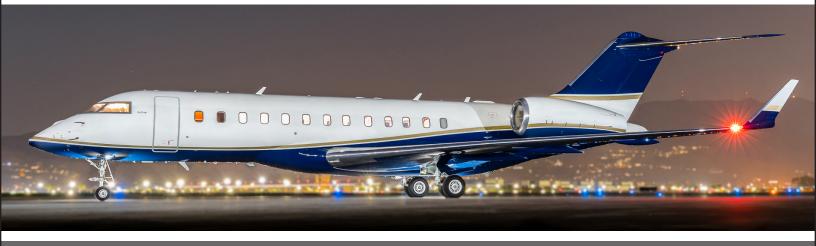

## **GLOBAL EXPRESS XRS**

**PERFORMANCE**: Range (statute miles): 6700 - Cruising Speed (mph): 575 **SPECIFICATIONS**: Cabin Height: 6.3 ft, Width: 8.2 ft, Length: 48.4 ft - Baggage: Interior: 195 cu. ft **For more information, please visit solairus.aero/fleet/burbank-global-xrs** 