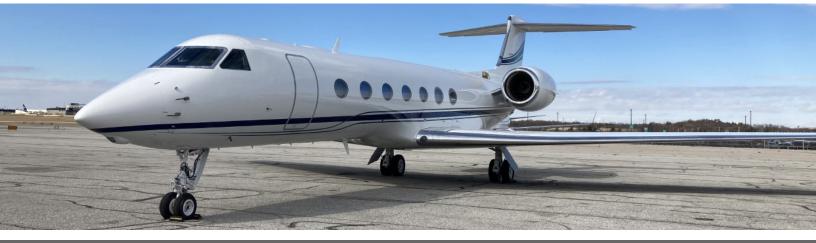

## **GULFSTREAM G550**

**PERFORMANCE**: Range (statute miles): 7900 - Cruising Speed (mph): 500 **SPECIFICATIONS**: Cabin Height: 6.2 ft, Width: 7.3 ft, Length: 50 ft - Baggage: 226 cu. ft **For more information, please visit solairus.aero/fleet/gulfstream-g550-ttn-based** 