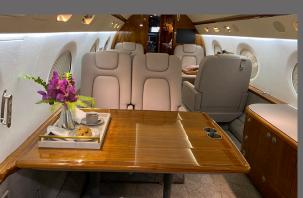

## **INTERIOR FEATURES**

- Seats 8 passengers
- Sleeps 7 passengers
- DVD Player / CD Player / Airshow
- Flight Phone / 110V Outlets
- Full Forward Galley
- Convection Oven / Microwave
- Espresso Machine
- Forward and Aft Lavatories