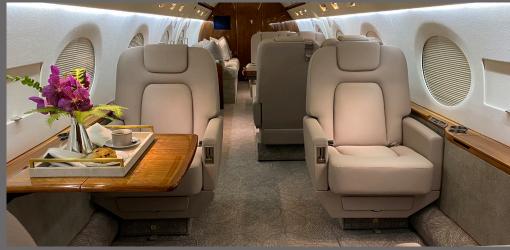

## **INTERIOR FEATURES**

- Seats 8 passengers
- Sleeps 7 passengers
- DVD Player / CD Player / Airshow
- Flight Phone / 110V Outlets
- Full Forward Galley
- Convection Oven / Microwave
- Espresso Machine
- Forward and Aft Lavatories