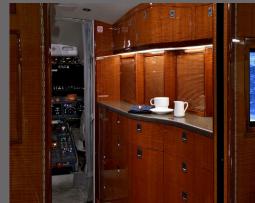

## **INTERIOR FEATURES**

- Seats 6 passengers
- Sleeps 4 passengers
- iPod Docking Station
- Flight Phone /110VOutlets
- Full Forward Galley
- Convection Oven / Microwave
- Coffee Maker

**PERFORMANCE**\*: Range (statute miles): 4500 - Cruising Speed (mph): 530 **SPECIFICATIONS**: Cabin Height: 6.1 ft, Width: 8.2 ft, Length: 28.3 ft - Baggage: 115 cu. ft **For more information, please visit solairus.aero/fleet/challenger-604-sat** 