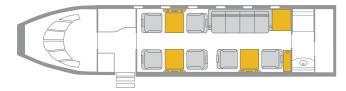

## **INTERIOR FEATURES**

- Seats 6 passengers
- Sleeps 4 passengers
- iPod Docking Station
- Flight Phone /110VOutlets
- Full Forward Galley
- Convection Oven / Microwave
- Coffee Maker

**PERFORMANCE**\*: Range (statute miles): 4500 - Cruising Speed (mph): 530 **SPECIFICATIONS**: Cabin Height: 6.1 ft, Width: 8.2 ft, Length: 28.3 ft - Baggage: 115 cu. ft **For more information, please visit solairus.aero/fleet/challenger-604-sat** 