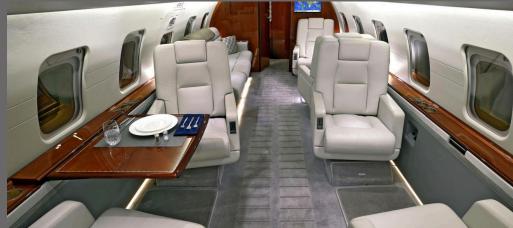

## **INTERIOR FEATURES**

- Seats 6 passengers
- Sleeps 4 passengers
- iPod Docking Station
- Flight Phone /110VOutlets
- Full Forward Galley
- Convection Oven / Microwave
- Coffee Maker

**PERFORMANCE**\*: Range (statute miles): 4500 - Cruising Speed (mph): 530 **SPECIFICATIONS**: Cabin Height: 6.1 ft, Width: 8.2 ft, Length: 28.3 ft - Baggage: 115 cu. ft **For more information, please visit solairus.aero/fleet/challenger-604-sat** 