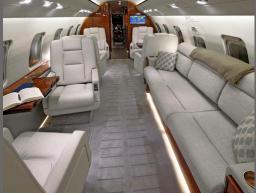

## **INTERIOR FEATURES**

- Seats 6 passengers
- Sleeps 4 passengers
- iPod Docking Station
- Flight Phone /110VOutlets
- Full Forward Galley
- Convection Oven / Microwave
- Coffee Maker

**PERFORMANCE**\*: Range (statute miles): 4500 - Cruising Speed (mph): 530 **SPECIFICATIONS**: Cabin Height: 6.1 ft, Width: 8.2 ft, Length: 28.3 ft - Baggage: 115 cu. ft **For more information, please visit solairus.aero/fleet/challenger-604-sat** 