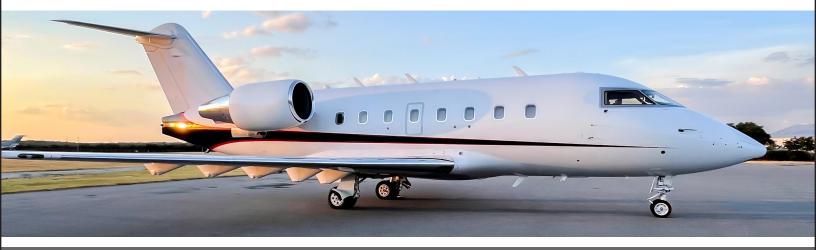

## **CHALLENGER 604**

## **INTERIOR FEATURES**

- Seats 6 passengers
- Sleeps 4 passengers
- iPod Docking Station
- Flight Phone /110VOutlets
- Full Forward Galley
- Convection Oven / Microwave
- Coffee Maker

**PERFORMANCE**\*: Range (statute miles): 4500 - Cruising Speed (mph): 530 **SPECIFICATIONS**: Cabin Height: 6.1 ft, Width: 8.2 ft, Length: 28.3 ft - Baggage: 115 cu. ft **For more information, please visit solairus.aero/fleet/challenger-604-sat** 