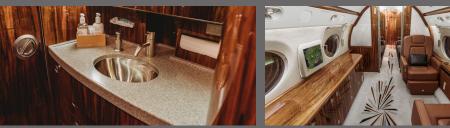

## **FEATURES**

- Seats 12 Passengers Max
- Full Forward Galley
- Molekule Air Purifiers Onboard
- Enclosed Lavatory
- CD / DVD / Airshow
- Oven / Microwave
- Espresso Machine

**PERFORMANCE**\*: Range (statute miles): 5000 - Cruising Speed (mph): 548 **SPECIFICATIONS**: Cabin Height: 6.2 ft, Width: 7.3 ft, Length: 45.1 ft - Baggage: 169 cu. ft **For more information, visit solairus.aero/fleet/gulfstream-g450-los-angeles-area** 