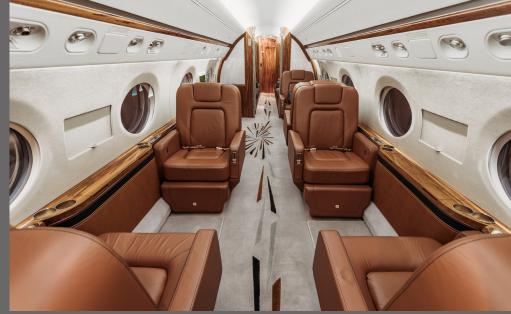

## **FEATURES**

- Seats 12 Passengers Max
- Full Forward Galley
- Molekule Air Purifiers Onboard
- Enclosed Lavatory
- CD / DVD / Airshow
- Oven / Microwave
- Espresso Machine

**PERFORMANCE**\*: Range (statute miles): 5000 - Cruising Speed (mph): 548 **SPECIFICATIONS**: Cabin Height: 6.2 ft, Width: 7.3 ft, Length: 45.1 ft - Baggage: 169 cu. ft **For more information, visit solairus.aero/fleet/gulfstream-g450-los-angeles-area** 