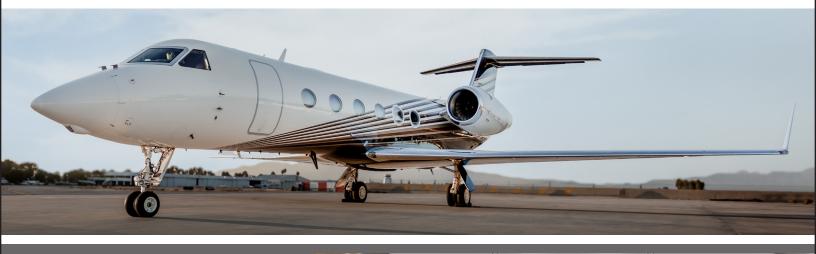

## **GULFSTREAM G450**

## **FEATURES**

- Seats 12 Passengers Max
- Full Forward Galley
- Molekule Air Purifiers Onboard
- Enclosed Lavatory
- CD / DVD / Airshow
- Oven / Microwave
- Espresso Machine

**PERFORMANCE**\*: Range (statute miles): 5000 - Cruising Speed (mph): 548 **SPECIFICATIONS**: Cabin Height: 6.2 ft, Width: 7.3 ft, Length: 45.1 ft - Baggage: 169 cu. ft **For more information, visit solairus.aero/fleet/gulfstream-g450-los-angeles-area** 