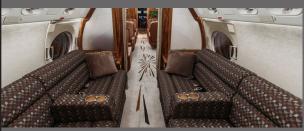

## **FEATURES**

- Seats 12 Passengers Max
- Full Forward Galley
- Molekule Air Purifiers Onboard
- Enclosed Lavatory
- CD / DVD / Airshow
- Oven / Microwave
- Espresso Machine

**PERFORMANCE**\*: Range (statute miles): 5000 - Cruising Speed (mph): 548 **SPECIFICATIONS**: Cabin Height: 6.2 ft, Width: 7.3 ft, Length: 45.1 ft - Baggage: 169 cu. ft **For more information, visit solairus.aero/fleet/gulfstream-g450-los-angeles-area** 