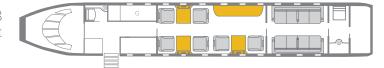

## **GULFSTREAM G450**

## **FEATURES**

- Seats 12 Passengers Max
- Full Forward Galley
- Molekule Air Purifiers Onboard
- Enclosed Lavatory
- CD / DVD / Airshow
- Oven / Microwave
- Espresso Machine

**PERFORMANCE**\*: Range (statute miles): 5000 - Cruising Speed (mph): 548 **SPECIFICATIONS**: Cabin Height: 6.2 ft, Width: 7.3 ft, Length: 45.1 ft - Baggage: 169 cu. ft **For more information, visit solairus.aero/fleet/gulfstream-g450-los-angeles-area** 