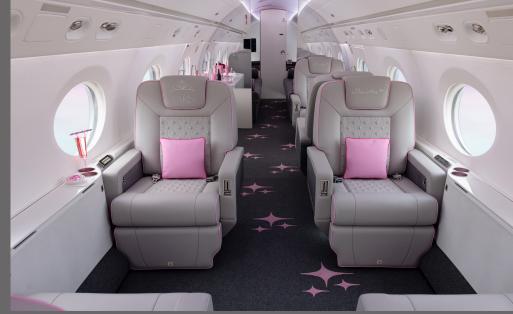

## **FEATURES**

- Seats 14 passengers
- Sleeps 3
- Apple / Sat TV / CMS System / iPod Docking Station / Alto Sound System / Prism Lighting Airshow / 110V Outlets
- Oven / Convection Oven / Microwave / Espresso Machine / Coffee Maker
- Full Fwd Galley
- Fwd and Aft Lav