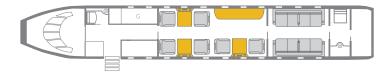

## **FEATURES**

- Seats 14 passengers
- Sleeps 3
- Apple / Sat TV / CMS System / iPod Docking Station / Alto Sound System / Prism Lighting Airshow / 110V Outlets
- Oven / Convection Oven / Microwave / Espresso Machine / Coffee Maker
- Full Fwd Galley
- Fwd and Aft Lav