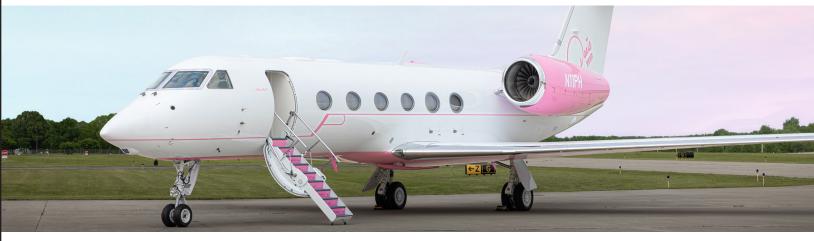

## **GULFSTREAM G450**

PERFORMANCE: Range (statute miles): 5000 - Cruising Speed (mph): 548 SPECIFICATIONS: Cabin Height: 6.2 ft, Width: 7.3 ft, Length: 45.1 ft - Baggage: 169 cu. ft

CONTACT SOLAIRUS TODAY TO BOOK YOUR NEXT CHARTER FLIGHT 800.359.7861 - CHARTER@SOLAIRUS.AERO - WWW.SOLAIRUS.AERO